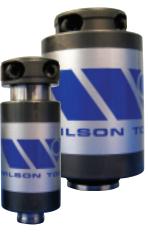

## Revitalize Your Tools with Quik Adjust ™ for Thick Turret

Use the innovative Quik Adjust spring packs with your existing metric Amada® "Old Style" or Wilson Standard assemblies and watch your productivity soar.

Metric Amada® Old Style - A Station Cat. No. 13394 Metric Amada® Old Style - B Station Cat. No. 13399 Wilson Standard - A Station Cat. No. 13404 Wilson Standard - B Station Cat. No. 13408

Contact your Wilson Tool Sales Engineer or call our Sales Desk at 800-328-9646 for more information on Quik Adjust for Thick Turret. www.wilsontool.com