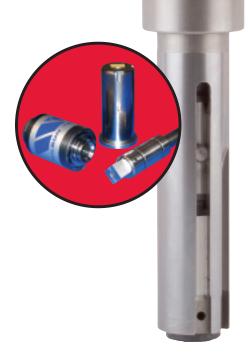

- ▼ Fast, Shim-free Adjustments Adjust without ▼ Extremely Tough Punch heads and shims and without removal from the guide for less downtime and more productivity.
- **▼ Increased Grind Life** Fully adjustable through a .250" (6.35mm) range to maximize punch use.
- canisters treated with Nitrex™ coating for greater strength and longer life.
- **▼ Fully Compatible** Fits both A & B stations for metric Amada® "Old Style" and Wilson Standard tools.

Metric Amada® Old Style - A Station Cat. No. 13394 Metric Amada® Old Style - B Station Cat. No. 13399 Wilson Standard - A Station Cat. No. 13404 Wilson Standard - B Station Cat. No. 13408

Contact your Wilson Tool Sales Engineer or call our Sales Desk at 800-328-9646 for more information on Quik Adjust for Thick Turret. www.wilsontool.com