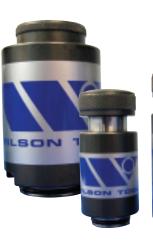

## Revitalize Your Tools with Quik Adjust ™ for Thick Turret

Use the innovative Quik Adjust spring packs with your existing metric Amada® "Old Style" or Wilson Standard assemblies and watch your productivity soar.

Metric Amada® Old Style - A Station Cat. No. 13394 Metric Amada® Old Style - B Station Cat. No. 13399 Wilson Standard - A Station Cat. No. 13404 Wilson Standard - B Station Cat. No. 13408

Contact your Wilson Tool Sales Engineer or call our Sales Desk at 800-328-9646 for more information on Quik Adjust for Thick Turret. www.wilsontool.com