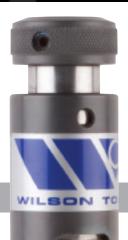

## Revitalize Your Tools with Quik Adjust ™ for Thick Turret

Use the innovative Quik Adjust spring packs with your existing metric Amada® "Old Style" or Wilson Standard assemblies and watch your productivity soar.

- ▼ Fast, Shim-free Adjustments Adjust without ▼ Extremely Tough Punch heads and shims and without removal from the guide for less downtime and more productivity.
- **▼ Increased Grind Life** Fully adjustable through a .250" (6.35mm) range to maximize punch use.
- canisters treated with Nitrex™ coating for greater strength and longer life.
- **▼ Fully Compatible** Fits both A & B stations for metric Amada® "Old Style" and Wilson Standard tools.